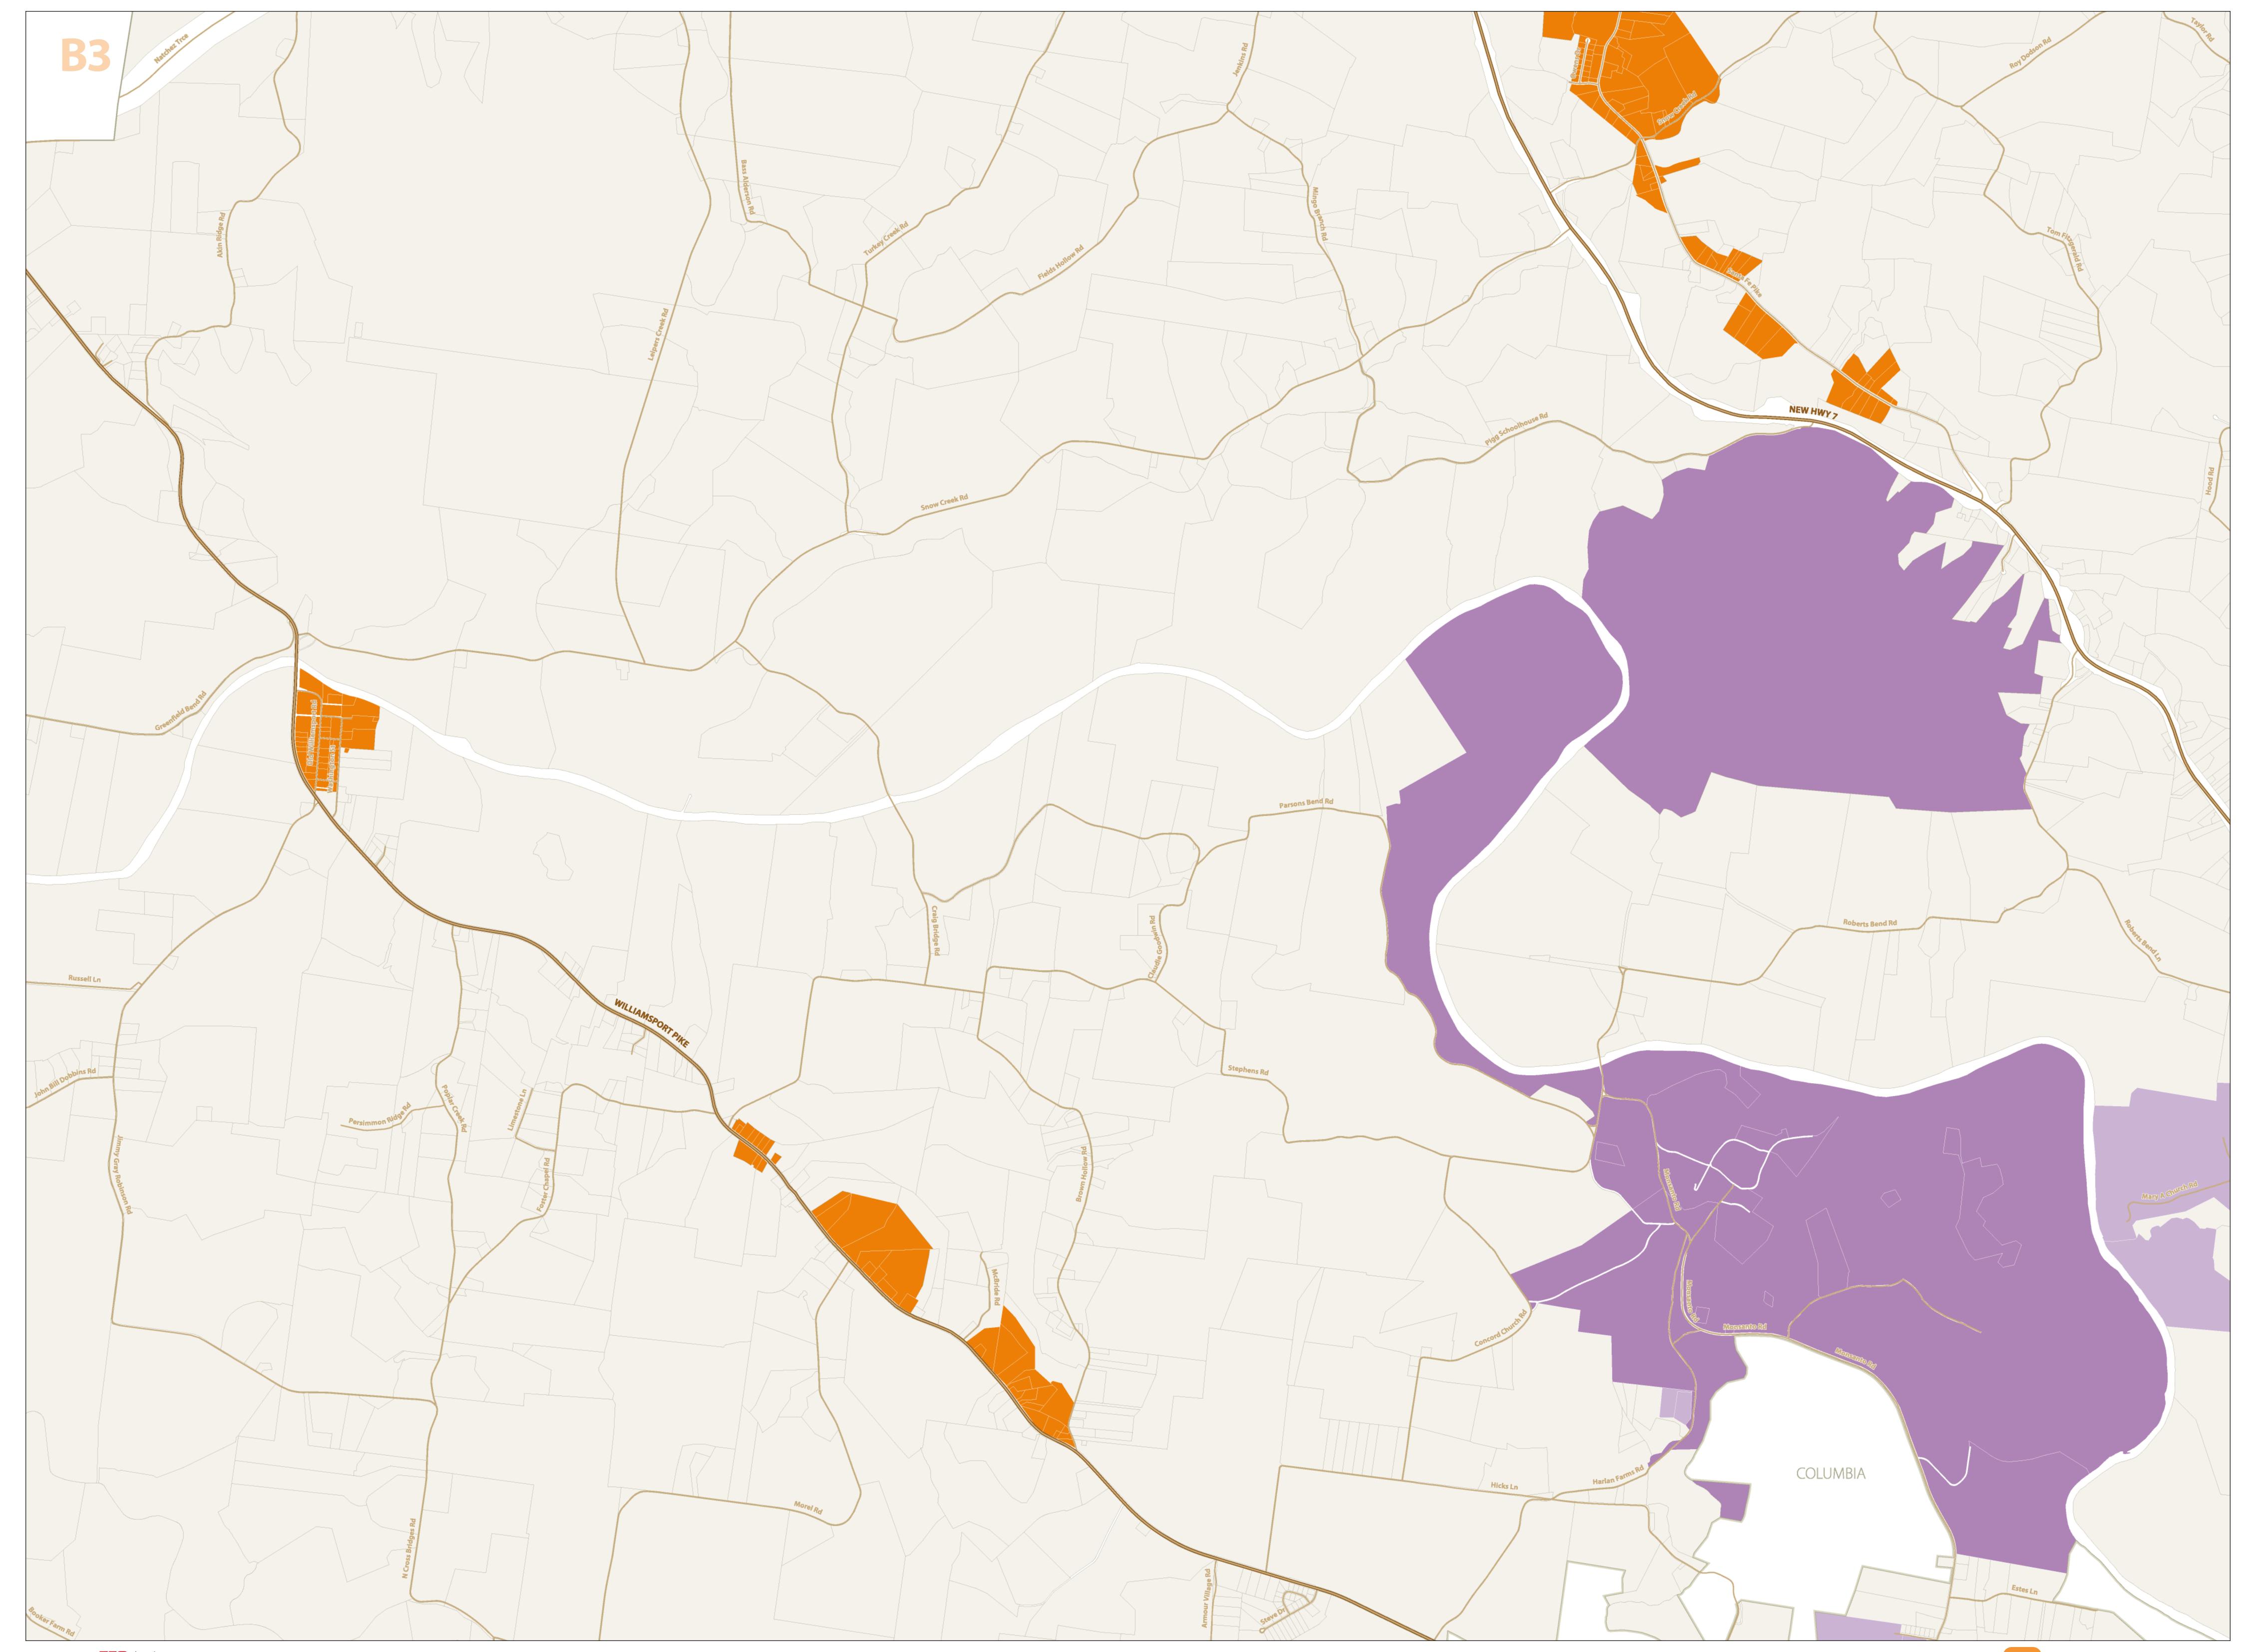

direct, indirect, inconsequential, related to or arising from the use of the County Zoning Map by any person or entity.



Select the sub-quad you would like to review.



Use the back button on each sheet to return to the Map Index.



Each map contains a legend which may be toggled on or off using this button.

For the best experience, open this interactive PDF in the **FREE** Adobe Acrobat Reader DC. Web browsers and other software may not support all of the features.





https://www.maurycounty-tn. gov/473/Building-Zoning-Office



info@teqdesign.com Rev. 051121 MauryCounty\_County\_ A3

Old Gibson Hollow Rd

Cartography, GIS & Design by info@teqdesign.com Rev. 051121 MauryCounty\_County\_ A5



info@teqdesign.com Rev. 051121 MauryCounty\_County\_ A6

Cartography, GIS & Design by